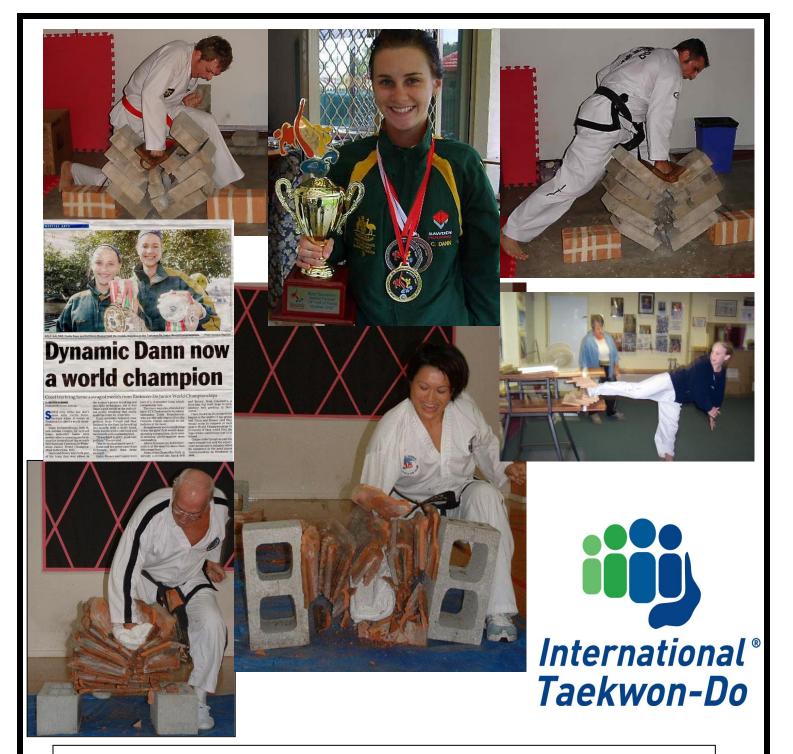

## **Power Breaking Seminar**

## Wellington

Saturday 8 October

9.00am-11.30am - Power Breaking

12noon-3.00pm - Power Breaking Learn from World Champion Power Breaking Coaches

Master Rocky and Mr Jon Sawden

Berhampore School Hall, corner Britomart and Stanley Sts, Berhampore Wellington

Any grade - 14 yrs and above

## Includes coloured belt grading breaking requirements

\$45 individual, \$85 family of two, \$90 family of three or more.

Multiple breaking stations

Pre seminar registration required <a href="http://itkd.co.nz/events/register/event.php">http://itkd.co.nz/events/register/event.php</a>

Coordinator - Lena Walton